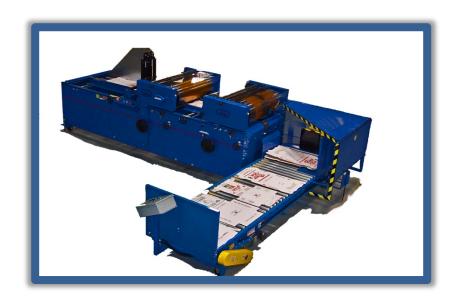

## Kiwi Model One, Two, Three or Four Color Die Cut Sheet & Pizza Box

The Kiwi heavy duty sheet/pizza box printer is the ideal off-line solution for feeding and printing die-cut corrugated sheets. Precision engineered flexographic inking systems provide commercial quality printing under day-in, day-out production demands.

## Model 2481 or 3481 Two or Three Color Die Cut Sheet & Pizza Box

## SPECIFICATIONS:

- Two top-only printing assemblies with flexback cylinders.
- Up to 80 cpm maximum, variable speed DC drive. 220V 1 ph.
- Running register adjustments in feed and transverse directions.
- Maximum sheet size 37" wide x 53" running length.
- Simple color changing and cleanup.
- Virtually maintenance free with minimal operator training.
- Floor space 53" wide x 133" long. Shipping weight 3800 lbs.

## **OPTIONAL:**

- Kiwi standard and custom color match waterbase and glycol inks.
- Model SC stacker conveyor (as shown above)
- Vacuum feeding.
- Air motor ink pump system.
- Equipment leasing.
- Teflon coated ink tanks
- Belt Drive
- Servo Drives for registration.