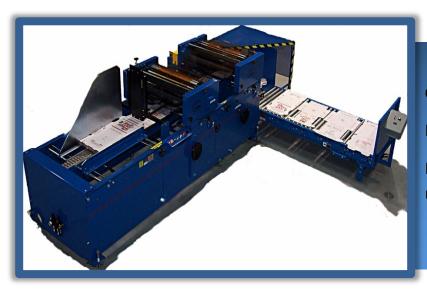

## Kiwi Model One, Two, Three or Four Color Die Cut Sheet & Pizza Box

The Kiwi heavy duty sheet/pizza box printer is the ideal off-line solution for feeding and printing die-cut corrugated sheets. Precision engineered flexographic inking systems provide commercial quality printing under day-in, day-out production demands.

## Model 2481 or 3481 Two or Three Color Die Cut Sheet & Pizza Box

## SPECIFICATIONS:

- Two top-only printing assemblies with flexback cylinders.
- Up to 80 cpm maximum, variable speed DC drive. 220V 1 ph.
- Running register adjustments in feed and transverse directions.
- Maximum sheet size 37" wide x 53" running length.
- Simple color changing and cleanup.
- Virtually maintenance free with minimal operator training.
- Floor space 53" wide x 133" long. Shipping weight 3800 lbs.

## **OPTIONAL:**

- Kiwi standard and custom color match waterbase and glycol inks.
- Model SC stacker conveyor (as shown above)
- Vacuum feeding.
- Air motor ink pump system.
- Equipment leasing.
- Teflon coated ink tanks
- Belt Drive
- Servo Drives for registration.